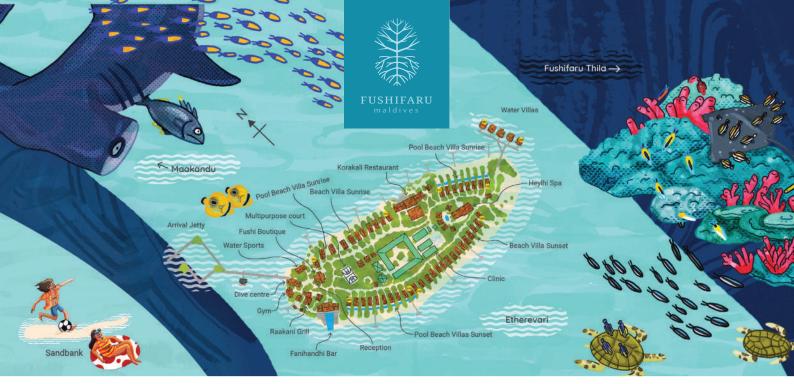

## Villas

Fushifaru Maldives' 49 Beach and Water Villas merge quintessential Maldivian design and architecture with modern aesthetics.

- 7 Beach Villa Sunrise 96 sqm
- 15 Beach Villa Sunset 96 sqm
- 12 Pool Beach Villa Sunrise 122 sqm
- 10 Pool Beach Villa Sunset 122 sqm
- 5 Water Villas 95 sqm

Sunrise Villas look out towards "Maakandu", the wild open Indian Ocean while the Sunset Villas look out towards "Etherevari", the calm crystal clear lagoon and the Water Villas face "Kandu-olhi", the vibrant channel.